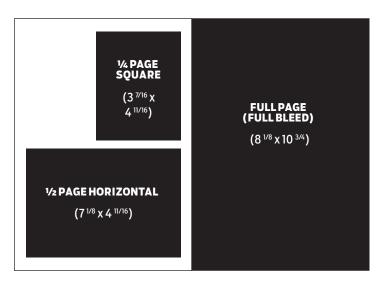

| SIZE                    | RATE   | DIMENSIONS (WIDTH X HEIGHT)            |
|-------------------------|--------|----------------------------------------|
| ¼ Page Square           | \$715  | 3 <sup>7/16</sup> x 4 <sup>11/16</sup> |
| 1/2 Page Horizontal     | \$1230 | 7 <sup>1/8</sup> x 4 <sup>11/16</sup>  |
| Full Page (full bleed)* | \$1645 | 8 <sup>1/8</sup> x 10 <sup>3/4</sup>   |
| Inside Front/Back Full  | \$1850 | 8 <sup>1/8</sup> x 10 <sup>3/4</sup>   |
| Outside Back Full       | \$2365 | 8 <sup>1/8</sup> x 10 <sup>3/4</sup>   |